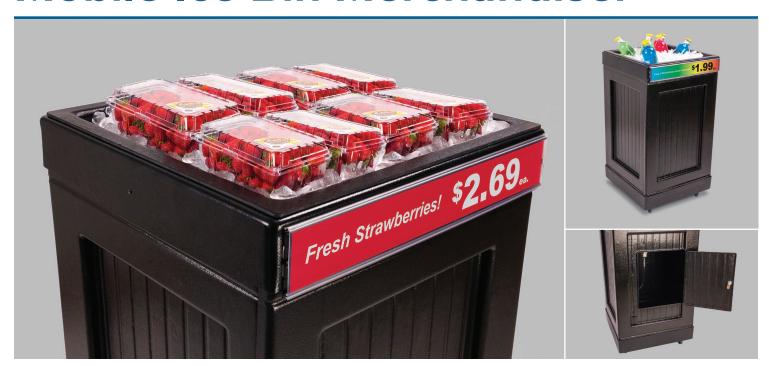

## Compact ice bin for reduced aisle space

Position promotional seafood, produce and beverages within easy reach of customers with the Mobile Ice Bin Merchandiser. Merchandiser has wheels for easy transport from department to department.

Ice bin ensures items remain at a safe temperature and liner features a drain for water removal and easy cleaning. Integrated covered sign holder accommodates signs up to  $3^{\circ}$  H x  $20^{\circ}$  L.